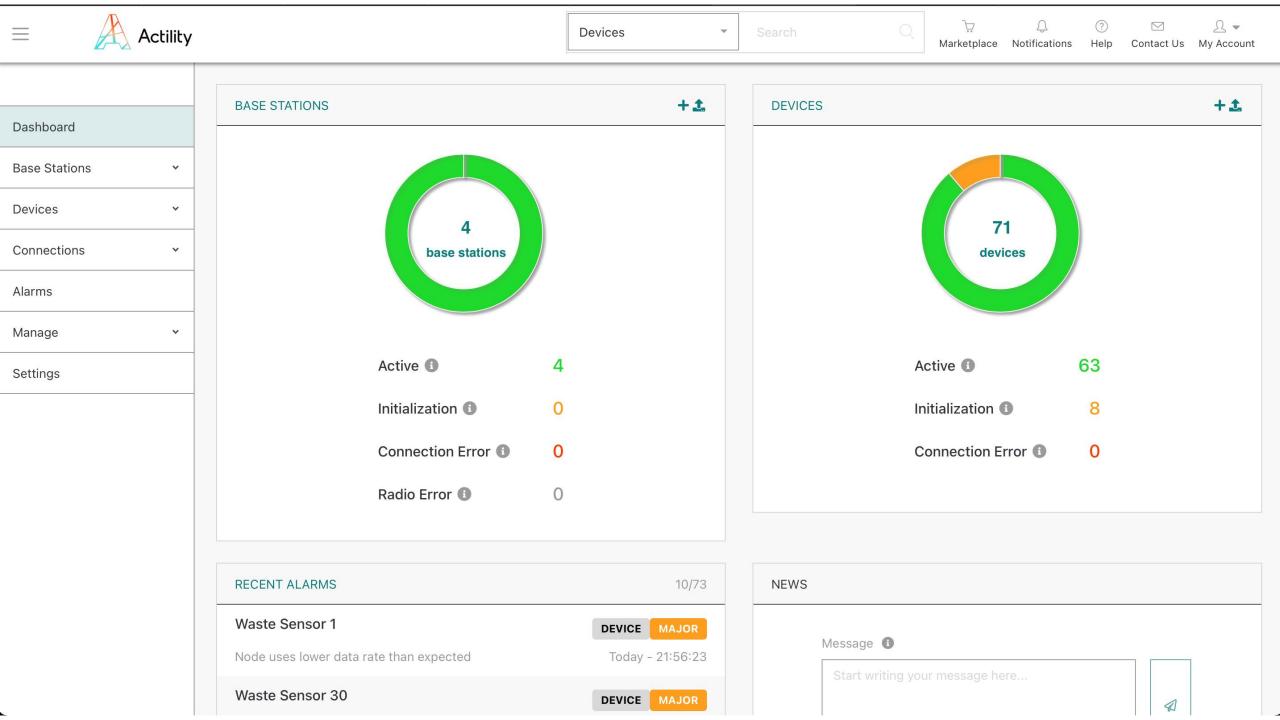

### Πίνακας ελέγχου

Διαχείριση FAQs

Διαχείριση χρηστών

Ιστορικό Συμβάντων

Φ Δημιουργία ▼

48%

ΧΡΗΣΗ CPU

23%

ΧΡΗΣΗ RAM

27 ΠΑΚΕΤΑ UPLINK / ΩΡΑ

44 ΠΑΚΕΤΑ DOWNLINK / ΩΡΑ

ΔΙΚΤΥΟ

ΔΙΑΧΕΙΡΙΣΗ

Σταθμοί βάσης

Συσκευές

Χάρτης

ΠΡΟΤΙΜΗΣΕΙΣ

Ρυθμίσεις

🕩 Αποσύνδεση

ΠΑΡΟΧΗ ΠΑΚΕΤΟΥ

ΣΤΑΘΜΟΙ ΒΑΣΗΣ

ΣΥΣΚΕΥΕΣ

**πριν 44 λεπτά** ΤΕΛΕΥΤΑΙΑ ΛΗΨΗ ΠΑΚΕΤΟΥ (UPLINK)

πριν 42 λεπτά ΤΕΛΕΥΤΑΙΑ ΑΠΟΣΤΟΛΗ ΠΑΚΕΤΟΥ (DOWNLINK)