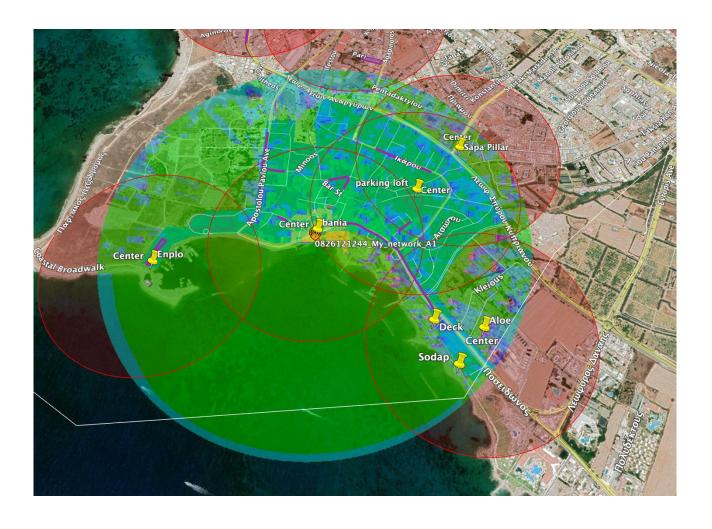

# Nicosia Smart City Infrastructure

parking

environment

### **Smart City Management Platform**

**Outdoor Wi-Fi** 

Edge Compute

SENSORS AND DEVICES

Nicosia SmartCity High Level Design Διεπαφή για δημοσίευση πληροφοριών Διεπαφή για μετάδοση νωνὶμοδαδ Δημόσια ασφάλεια Web micro-sites Εξυπνος οδοφωτισμός Διαχείριση απορριμάτων Διεπαφή για μετάδοση κυκλοφορίας **Τεριβάλλον** nfo-points Διαχείριση Parking σεδομένων με συνακόλουθες ενέργειες Τμήμα 1 Nicosia Municipality Video analytics THE LAST DIVIDED CAPITAL CITY OF EUROPE Video surveillance Logicom Ολοκληρωμένα υποσυστήματα έξυπνης πόλης ΥΠΟΣΥΣΤΗΜΑΤΑ ΕΞΥΠΝΗΣ ΠΟΛΗΣ Nicosia lo T Nicosia Version 1.1 - 4/9/2021 Wireless Network Network (NWN) (NIoTN) Nicosia Fiber Network (NFN) (Including servers) Internet Υποδομή δικτύωσης, ασφάλειας και συστημάτων