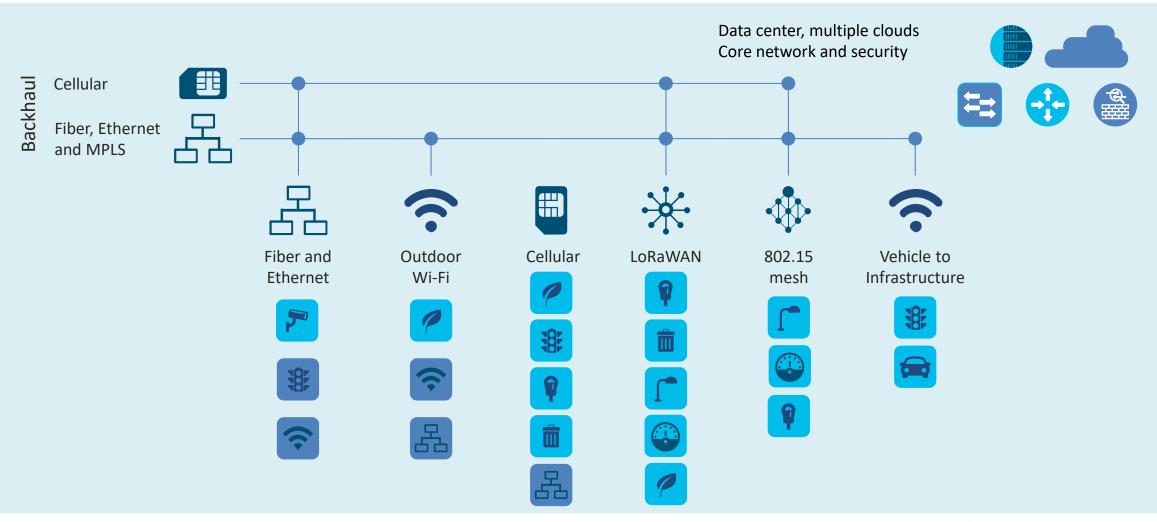

# One connectivity option can't meet all needs

### **Smart City Management Platform**

**Outdoor Wi-Fi** 

Edge Compute

SENSORS AND DEVICES

Nicosia SmartCity High Level Design Διεπαφή για δημοσίευση πληροφοριών Διεπαφή για μετάδοση νωνὶμοδαδ Δημόσια ασφάλεια Web micro-sites Εξυπνος οδοφωτισμός Διαχείριση απορριμάτων Διεπαφή για μετάδοση κυκλοφορίας **Τεριβάλλον** nfo-points Διαχείριση Parking σεδομένων με συνακόλουθες ενέργειες Τμήμα 1 Nicosia Municipality Video analytics THE LAST DIVIDED CAPITAL CITY OF EUROPE Video surveillance Logicom Ολοκληρωμένα υποσυστήματα έξυπνης πόλης ΥΠΟΣΥΣΤΗΜΑΤΑ ΕΞΥΠΝΗΣ ΠΟΛΗΣ Nicosia lo T Nicosia Version 1.1 - 4/9/2021 Wireless Network Network (NWN) (NIoTN) Nicosia Fiber Network (NFN) (Including servers) Internet Υποδομή δικτύωσης, ασφάλειας και συστημάτων