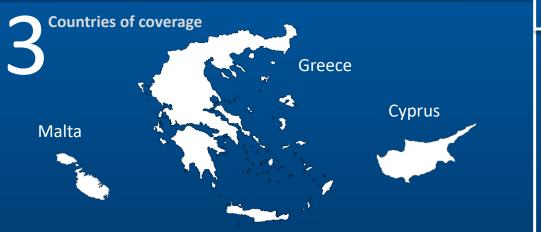

**Physical Presence in 7** Countries

Group €862mln: Revenue in 2020

**Microsoft** 

DELL

**Technologies** 

**Partnerships** 

With industry leaders such as:

accenture