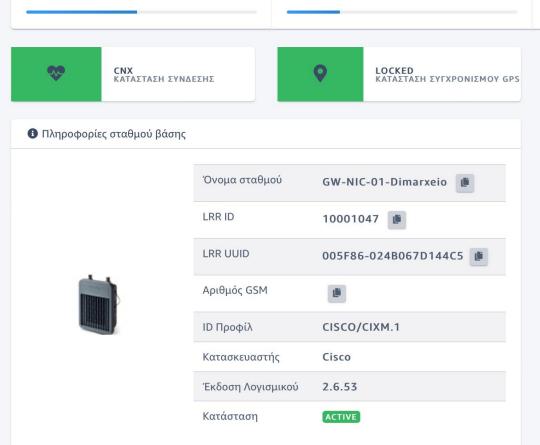

# **LoRaWAN**

Αναζήτηση...

28 Nicosia Smart City

10-04-2022 22:41

### Πίνακας ελέγχου

Διαχείριση FAQs

Διαχείριση χρηστών

Ιστορικό Συμβάντων

Φ Δημιουργία ▼

48%

ΧΡΗΣΗ CPU

23%

ΧΡΗΣΗ RAM

27 ΠΑΚΕΤΑ UPLINK / ΩΡΑ

44 ΠΑΚΕΤΑ DOWNLINK / ΩΡΑ

ΔΙΚΤΥΟ

ΔΙΑΧΕΙΡΙΣΗ

Σταθμοί βάσης

Συσκευές

Χάρτης

ΠΡΟΤΙΜΗΣΕΙΣ

Ρυθμίσεις

🕩 Αποσύνδεση

ΠΑΡΟΧΗ ΠΑΚΕΤΟΥ

ΣΤΑΘΜΟΙ ΒΑΣΗΣ

ΣΥΣΚΕΥΕΣ

**πριν 44 λεπτά** ΤΕΛΕΥΤΑΙΑ ΛΗΨΗ ΠΑΚΕΤΟΥ (UPLINK)

πριν 42 λεπτά ΤΕΛΕΥΤΑΙΑ ΑΠΟΣΤΟΛΗ ΠΑΚΕΤΟΥ (DOWNLINK)