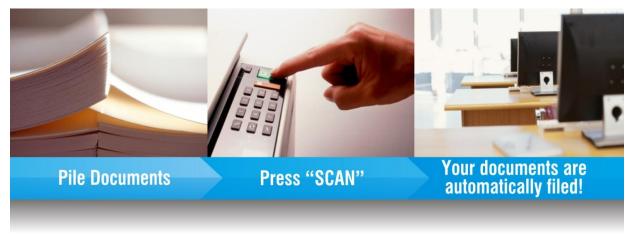

The complex and time-consuming task of individual document scanning, is now turned into a process where all the user needs to do is pile documents and place them on a scanner feeder. inteliCapture will create a PDF for each document in the pile, import it into the Enterprise Content Management system or a Enterprise Resource Planning system together with all its metadata, and file it into the appropriate folder. As simple as that!