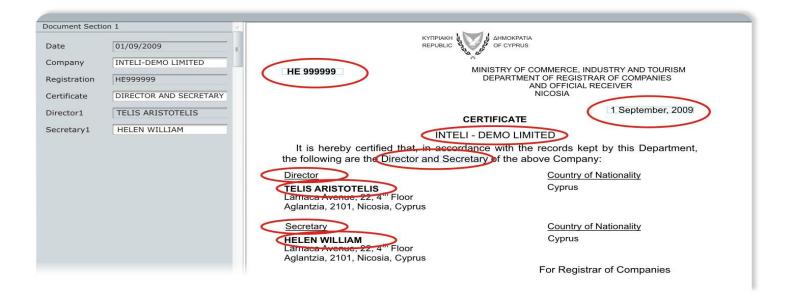

## SOLUTION:

inteliCapture alleviates overheads and errors related to the Hard Copy conversion into an electronic documents. It recognizes and automatically files documents of all types (unstructured, semi-structured, fixed forms, flexible forms) into Enterprise Content Management systems or Enterprise Resource Planning systems.

The complex and time-consuming task of individual document scanning, is now turned into a process where all the user needs to do is pile documents and place them on a scanner feeder. inteliCapture will create a PDF for each document in the pile, import it into the Enterprise Content Management system or a Enterprise Resource Planning system together with all its metadata, and file it into the appropriate folder. As simple as that!